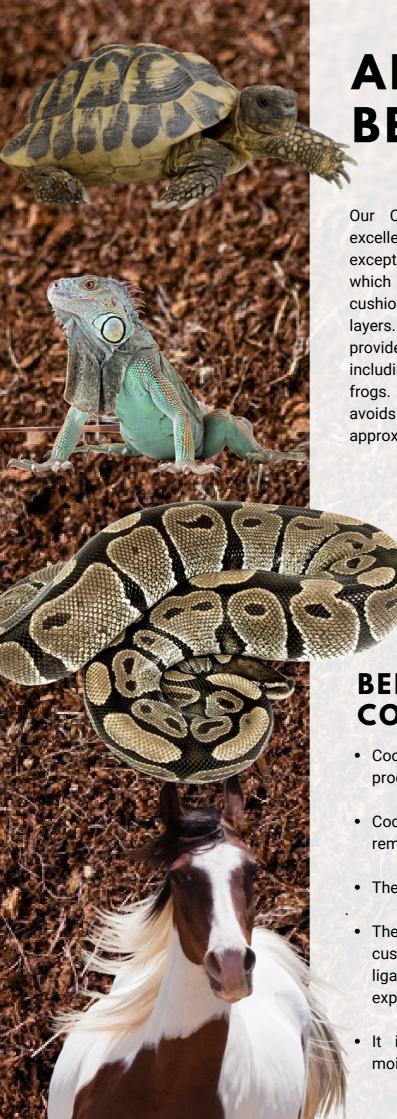

ANIMAL BEDDING

Our Compressed blocks and briquettes make an excellent bedding material for animals. Because of its exceptional moisture absorption abilities and softness—which makes them comfortable, healthful, and cushioning—coco chip layers are utilized as foundation layers. This natural bedding made of coco peat and chips provides a healthy and cozy home for pets and reptiles, including lizards, tortoises, snakes, iguanas, turtles, and frogs. ACS Coir Lanka Coco peat evades bad odors and avoids the reproduction of flies and mosquitoes by approximately 90%.

# BENEFITS OF USING COCOPEAT BEDDING

- Cocopeat is an economical and 100% organic product.
- Cocopeat bedding is simple to apply and easy to remove.
- There are no pathogenic agents in Cocopeat bedding
- The Cocopeat bedding provides horses with a cushioning effect which lessens discomfort in their ligaments and limbs while also minimizing fatigue experienced.
- It is the most effective medium for absorbing moisture in small or large environments.