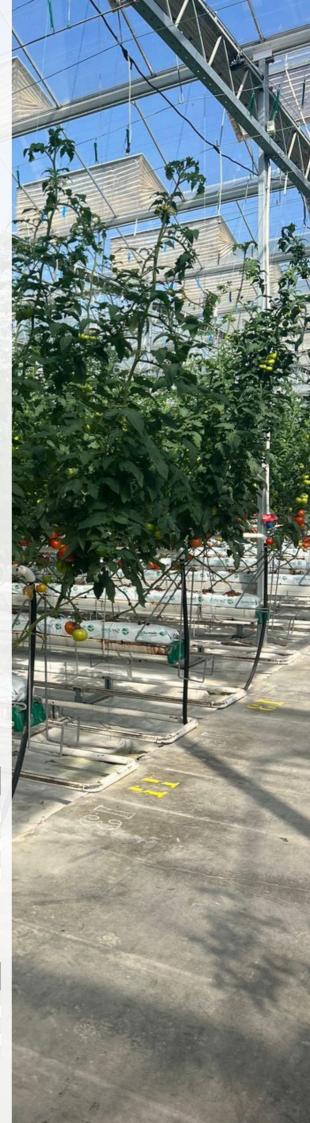

## **GROW BAGS**

Grow bags made by ACS Coir Lanka are ideal for melons, cucumbers, tomatoes, watermelons, and other fruits. ACS Coir grow bags are perfect for sophisticated hydroponic farming setups. product mixers work well in warm climates with strong solar radiation. Grow bags that greenhouse gutter criteria are available from us in a variety of sizes. The parameters provided by our buyer are followed for plant hole sizes, drainage cut sizes, number of drip holes, chip sizes, EC levels, pH levels, moisture levels, and chip mix levels. Grow bags made by ACS Coir include superior sifting to eliminate even the smallest particles. Normally, the peat chips at the bottom and settles at the top after hydraulic pressing. Chips deposited at the base ensure proper drainage throughout the duration of the structure. Grow bags made by ACS Coir Lanka are homogenous and, made entirely of natural, recyclable, and ecological materials. ACS Coir Lanka Washed, Unwashed, and Layered-layer grow bags have been widely available and have been sent with confidence all over the world.

#### TOMATOES AND VEGETABLE MIX

| No. | Length<br>in cm | Width<br>in cm | Height<br>in cm | Ltr  | Weight<br>kg | Per<br>Pallet | 40HC<br>Pieces |
|-----|-----------------|----------------|-----------------|------|--------------|---------------|----------------|
| 1   | 100             | 15             | 10              | 15   | 1.8          | 650           | 13,000         |
| 2   | 100             | 15             | 11              | 16.5 | 1.9          | 630           | 12,600         |
| 3   | 100             | 15             | 12              | 18   | 2.1          | 600           | 12,000         |
| 4   | 100             | 18             | 12              | 21.6 | 2.6          | 460           | 9,200          |
| 5   | 100             | 20             | 10              | 20   | 2.4          | 500           | 10,000         |
| 6   | 100             | 20             | 12              | 24   | 2.8          | 425           | 8,250          |