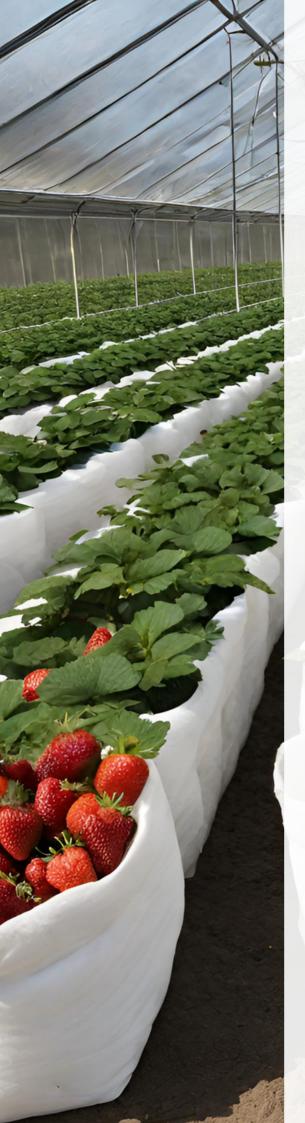

#### **STRAWBERRIES**

| No. | Length<br>in cm | Width<br>in cm | Height<br>in cm | Ltr | Weight<br>kg | Per<br>Pallet | 40HC<br>Pieces |
|-----|-----------------|----------------|-----------------|-----|--------------|---------------|----------------|
| 1   | 100             | 12             | 10              | 12  | 1.35         | 850           | 17,000         |
| 2   | 100             | 13             | 10              | 13  | 1.6          | 720           | 14,400         |
| 3   | 100             | 13             | 11              | 14  | 1.8          | 650           | 13,000         |
| 4   | 100             | 14             | 11              | 15  | 1.9          | 630           | 12,600         |
| 5   | 100             | 12             | 12              | 14  | 1.8          | 650           | 13,000         |

# OPEN-TOP GROW BAGS

ACS Coir Lanka materials are particularly well suited berries such as blueberries. raspberries. blackberries, and others. With coir substrates, the Open Top grow bag system facilitates above-ground growth. Therefore, as opposed to inground planting, where your crop is vulnerable to adverse weather conditions and soil-borne diseases. strawberries, raspberries, and blackberries can enjoy higher-quality harvests, enhanced fruit quality, less sicknesses, and more benefits. The aforementioned difficulties are mitigated with open top bags, which let you successfully manage your crop. Our product mixers are appropriate for regions with high levels of sun exposure in warm climates. We provide our clientele with Open Top bags in the sizes shown below. The dimensions of the plant holes, drainage cuts, number of drip holes, chip sizes, EC, pH, moisture, and chip mix levels are all in compliance with the requirements provided by our buyer. ACS Coir sieving is used in the production of Open Top grow bags to remove the smallest particles. Our ACS Coir Open Top Grow bags are made of 100% natural, recyclable, and renewable materials, making them homogenous and uniform.